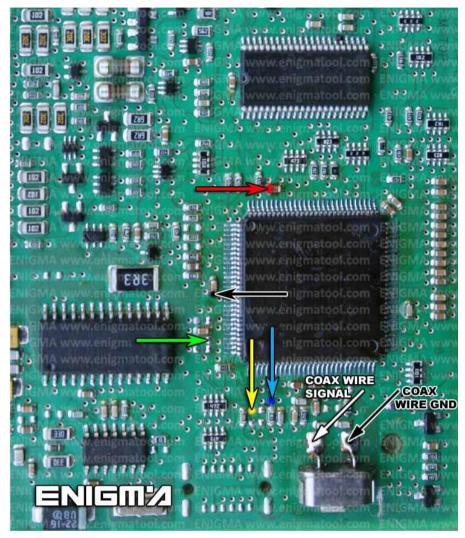

## **BMW 1 SERIES E87 CAS3 2007 V1**

PHOTO 2: Solder C45 cables as shown on the photo above.