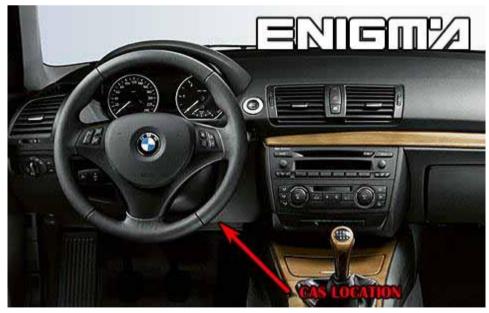

ENIGMA USER MANUAL

## **BMW 1 SERIES E87 CAS3 2007 V1**

#### **CAS 3 PHOTO:**



### REQUIRED CABLE(s): C45 + A6



#### **FOLLOW THIS INSTRUCTION STEP BY STEP:**

- 1. First locate CAS3 as shown on PHOTO 1.
- 2. Remove the module and open it carefully.
- 3. Solder C45 cables to modules mainboard as shown on PHOTO2.

#### Remember to connect A6 adapter.

- 4. Make sure that the connection you made is secure.
- 5. Press the READ KM button and check if the value shown on the screen is correct.
- 6. Use the EDITOR to save memory backup data.
- 7. Now you can use the CHANGE KM function.



PHOTO 1: Locate the CAS2 module in the car.



ENIGMA USER MANUAL

## **BMW 1 SERIES E87 CAS3 2007 V1**



PHOTO 2: Solder C45 cables as shown on the photo above.

# **LEGAL DISCLAIMER:**

DIAGCAR ELECTRONICS S.L. does not take any legal responsibility of illegal use of any information stored in this document. Copying, distributing or taking any action in reliance with the content of this information is strictly prohibited.