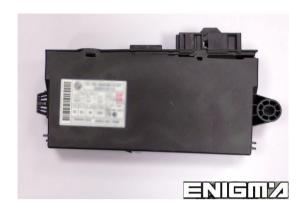

#### **CAS 3 PHOTO:**

#### **FOLLOW THIS INSTRUCTION STEP BY STEP:**

- 1. First locate CAS3 as shown on PHOTO 1.
- 2. Remove the module and open it carefully.
- 3. Solder C45 cables to modules mainboard as shown on PHOTO2.