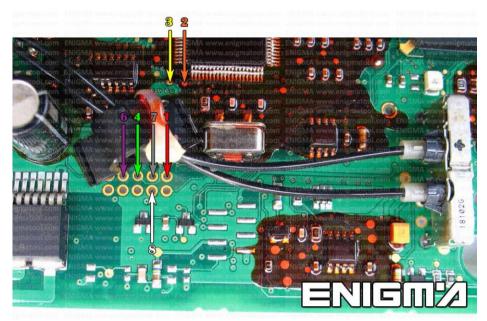

### **FOLLOW THIS INSTRUCTION STEP BY STEP:**

- 1. Remove the dashboard and open it carefully.
- 2. It might be necessary to use SUPER ERASER or EEPROM CHANGE.
- 3. In this type of dash you can use C4 or C7 cable.
- 4. Look at PHOTO 1 to find correct position of PIN1 or look at PHOTO 2 and solder C7 cables according to the colors shown on the photo.
- 5. Make sure that the connection you made is secure.
- 6. Press the READ EEP button or use EDITOR to save memory backup data.
- 7. Press the READ KM button and check if the value shown on the screen is correct.
- 8. Now you can use the CHANGE KM function.

# **BMW 7 SERIES E65 DASH**

PHOTO 2: Solder C7 cables according to the picture above.