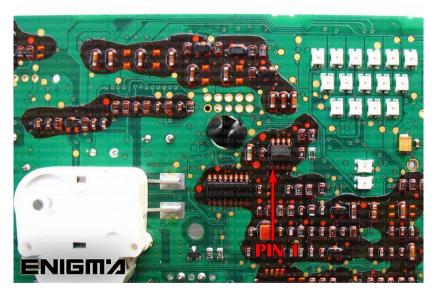

**PHOTO 1:** Connect cable C4 to the EEPROM memory according to the picture above.

ENIGMA USER MANUAL