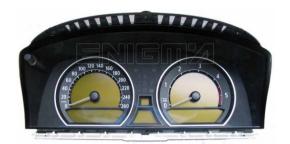

#### ENIGMA USER MANUAL

## **BMW 7 SERIES E65 DASH**

### **DASHBOARD PHOTO:**



### REQUIRED CABLE(s): C4 + C7+ S. ERASER





### **FOLLOW THIS INSTRUCTION STEP BY STEP:**

- 1. Remove the dashboard and open it carefully.
- 2. It might be necessary to use SUPER ERASER or EEPROM CHANGE.
- 3. In this type of dash you can use C4 or C7 cable.
- 4. Look at PHOTO 1 to find correct position of PIN1 or look at PHOTO 2 and solder C7 cables according to the colors shown on the photo.
- 5. Make sure that the connection you made is secure.
- 6. Press the READ EEP button or use EDITOR to save memory backup data.
- 7. Press the READ KM button and check if the value shown on the screen is correct.
- 8. Now you can use the CHANGE KM function.



**PHOTO 1:** Connect cable C4 to the EEPROM memory according to the picture above.



ENIGMA USER MANUAL

# **BMW 7 SERIES E65 DASH**