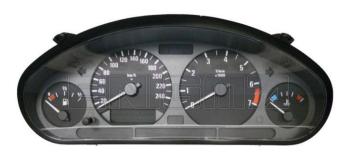

## ENIGMA USER MANUAL BMW E36 COMPACT VDO

## **DASHBOARD PHOTO:**







## FOLLOW THIS INSTRUCTION STEP BY STEP:

- 1. Remove the dashboard from the car.
- 2. Locate the DashDiag connector.
- 3. Look at photo below to find the correct way of connection.
- 4. Connect the C16 cable.
- 5. Make sure that you connected the C16 cable correctly.
- 6. Now you can use the CHANGE KM function.



**PHOTO 1:** Connect cable C16 to the dash like on the photo above.

## **LEGAL DISCLAIMER:**

**DIAGCAR ELECTRONICS S.L.** does not take any legal responsibility of illegal use of any information stored in this document. Copying, distributing or taking any action in reliance with the content of this information is strictly prohibited.

FOR MORE INFORMATION Call 0034 983 359 787 or visit <u>www.enigmatool.com</u> DIAGCAR ELECTRONICS S.L. Ebanistería 1A, 47610 Zaratán, Spai