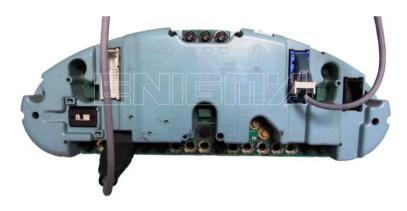

## ENIGMA USER MANUAL BMW E36 COMPACT VDO

## **DASHBOARD PHOTO:**







## FOLLOW THIS INSTRUCTION STEP BY STEP:

- 1. Remove the dashboard from the car.
- 2. Locate the DashDiag connector.
- 3. Look at photo below to find the correct way of connection.
- 4. Connect the C16 cable.
- 5. Make sure that you connected the C16 cable correctly.
- 6. Now you can use the CHANGE KM function.



**PHOTO 1:** Connect cable C16 to the dash like on the photo above.

## **LEGAL DISCLAIMER:**

**DIAGCAR ELECTRONICS S.L.** does not take any legal responsibility of illegal use of any information stored in this document. Copying, distributing or taking any action in reliance with the content of this information is strictly prohibited.

FOR MORE INFORMATION Call 0034 983 359 787 or visit <u>www.enigmatool.com</u> DIAGCAR ELECTRONICS S.L. Ebanistería 1A, 47610 Zaratán, Spain