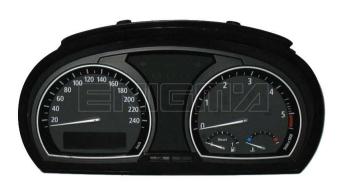

# ENIGMA USER MANUAL BMW X3 SERIES E83 DASH

### **DASHBOARD PHOTO:**



#### **REQUIRED CABLE(s):** C4 + S.ERASER



## FOLLOW THIS INSTRUCTION STEP BY STEP:

- 1. Remove the dashboard and open it carefully.
- 2. It might be necessary to use SUPER ERASER or EEPROM CHANGE.
- 3. Look at PHOTO 1 to find correct position of PIN1.
- 4. Connect the **EEPROM** memory using **C4** cable.
- 5. Make sure that the connection you made is secure.
- 6. Press the READ EEP button or use EDITOR to save memory backup data.
- 7. Press the READ KM button and check if the value shown on the screen is correct.
- 8. Now you can use the CHANGE KM function.



**PHOTO 1:** Connect cable C4 to the EEPROM memory according to the picture above.





## **LEGAL DISCLAIMER:**

**DIAGCAR ELECTRONICS S.L.** does not take any legal responsibility of illegal use of any information stored in