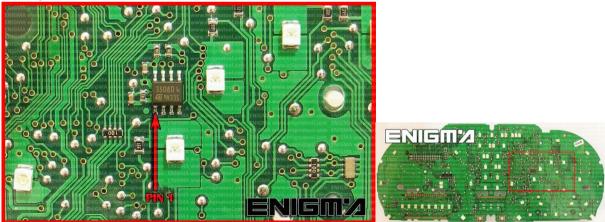

## FOLLOW THIS INSTRUCTION STEP BY STEP:

- 1. Remove the dashboard and open it carefully.
- 2. It might be necessary to use SUPER ERASER or EEPROM CHANGE.
- 3. Look at PHOTO 1 to find correct position of PIN1.
- 4. Connect the **EEPROM** memory using **C4** cable.
- 5. Make sure that the connection you made is secure.
- 6. Press the READ EEP button or use EDITOR to save memory backup data.
- 7. Press the READ KM button and check if the value shown on the screen is correct.
- 8. Now you can use the CHANGE KM function.

**PHOTO 1:** Connect cable C4 to the EEPROM memory according to the picture above.