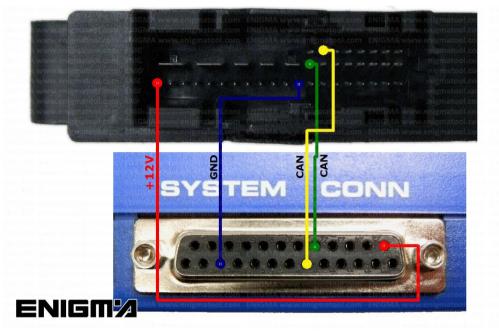

#### FOLLOW THIS INSTRUCTION STEP BY STEP:

- 1. First locate CAS3+ as shown on PHOTO 1.
- 2. Remove the module from the car.
- 3. Solder cables from ENIGMA pin out to modules plug pins as shown on PHOTO2.
- 4. Make sure that the connection you made is secure.
- 5. Press the READ KM button and check if the value shown on the screen is correct.
- 6. Use the EDITOR to save memory backup data.
- 7. Now you can use the CHANGE KM function.

**PHOTO 1:** Locate the CAS3 module in the car.

**PHOTO 2:** Make connection as shown on the photo above.