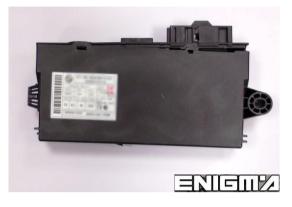

#### CAS 3 PHOTO:

**PHOTO 1:** Locate the CAS3 module in the car.

**PHOTO 2:** Make connection as shown on the photo above.