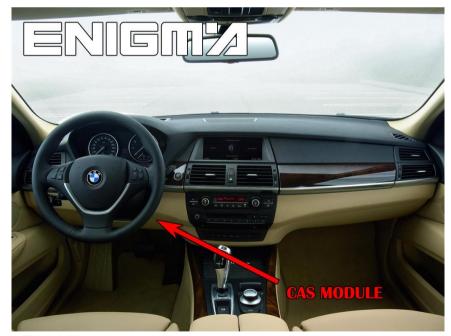

#### FOLLOW THIS INSTRUCTION STEP BY STEP:

- 1. First locate CAS3+ as shown on PHOTO 1.
- 2. Remove the module from the car.
- 3. Solder cables from ENIGMA pin out to modules plug pins as shown on PHOTO2.
- 4. Make sure that the connection you made is secure.
- 5. Press the READ KM button and check if the value shown on the screen is correct.
- 6. Use the EDITOR to save memory backup data.
- 7. Now you can use the CHANGE KM function.

**PHOTO 1:** Locate the CAS3 module in the car.

**PHOTO 2:** Make connection as shown on the photo above.