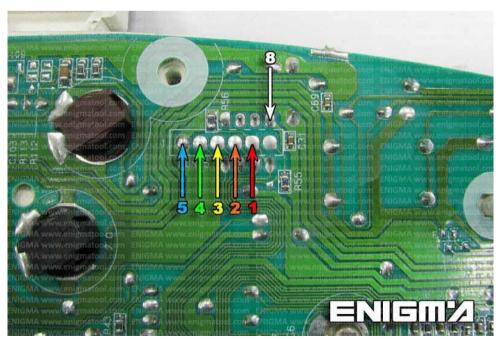

**PHOTO 1:** Solder cable C7 according to the colors like shown on the photo above.