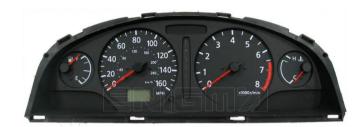

#### ENIGMA USER MANUAL

## **CADILLAC DEVILLE**

### **DASHBOARD PHOTO:**

# REQUIRED CABLE(s): C7





#### **FOLLOW THIS INSTRUCTION STEP BY STEP:**

- 1. Remove the dashboard and open it carefully.
- 2. Remove the back side of the dash to get to the main board and identify it.
- 3. Solder cable C7 as shown on PHOTO1.
- 4. Make sure that the connection you made is secure.
- 5. Press the READ EEP button and save EEPROM memory backup data.
- 6. Press the READ KM button and check if the value shown on the screen is correct.
- 7. Now you can use the CHANGE KM function.



**PHOTO 1:** Solder cable C7 according to the colors like shown on the photo above.



## ENIGMA USER MANUAL

## **CADILLAC DEVILLE**

# **LEGAL DISCLAIMER:**

DIAGCAR ELECTRONICS S.L. does not take any legal responsibility of illegal use of any information stored in this document. Copying, distributing or taking any acti