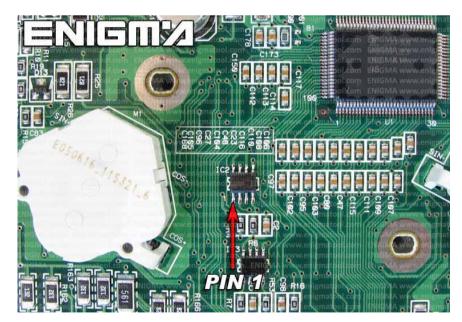

## FOLLOW THIS INSTRUCTION STEP BY STEP:

- 1. Remove the dashboard and open it carefully.
- 2. Locate the 93C46 EEPROM memory.
- 3. Look at PHOTO1 to find correct position of PIN1.
- 4. Connect the EEPROM memory using C4 cable.
- 5. Make sure that you connected the C4 clip correctly.
- 6. Press the READ EEP button and save EEPROM memory backup data.
- 7. Press the READ KM button and check if the value shown on the screen is correct.
- 8. Now you can use the CHANGE KM function.

**PHOTO 1:** Connect cable C4 to the EEPROM memory according to the picture above.