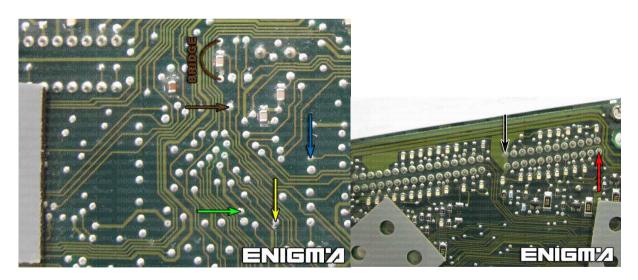

**PHOTO 1:** Solder C11 cables according to the colors like shown on the photos above.