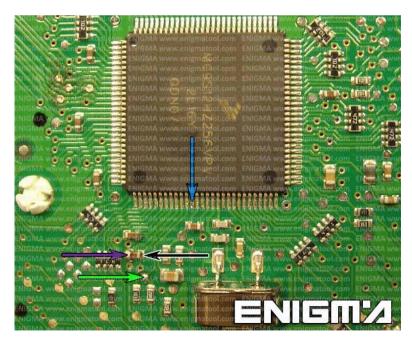

**PHOTO 1:** Solder C12 cables according to the colors like shown on the photo above.