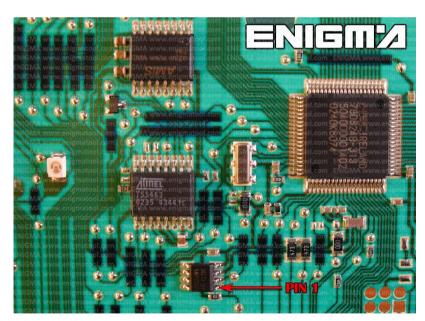

#### **DASHBOARD PHOTO:**

#### **FOLLOW THIS INSTRUCTION STEP BY STEP:**

- 1. Remove the dashboard and open it carefully.
- 2. Locate the 95020 EEPROM memory.
- 3. Look at PHOTO1 to find correct position of PIN1.
- 4. Connect the EEPROM memory using C4 cable.
- 5. Make sure that you connected the C4 clip correctly.
- 6. Press the READ EEP button and save EEPROM memory backup data.
- 7. Press the READ KM button and check if the value shown on the screen is correct.
- 8. Now you can use the CHANGE KM function.

**PHOTO 1:** Connect cable C4 to the EEPROM memory according to the picture above.

ENIGMA USER MANUAL