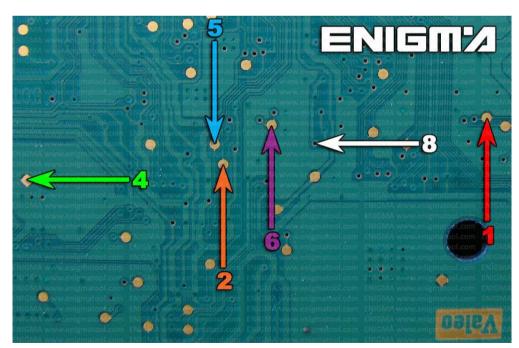

#### **FOLLOW THIS INSTRUCTION STEP BY STEP:**

- 1. Remove the BSI module and open it carefully.
- 2. Solder cable C7 to the points on board as shown on PHOTO1.
- 3. Make sure that the connection you made is secure.
- 4. Use the EDITOR or READ EEP to save memory backup data.
- 5. Press the READ KM button and check if the value shown on the screen is correct.
- 6. Now you can use the CHANGE KM function.

PHOTO 1: Solder C7 cables according to the colors like shown on the photo above.