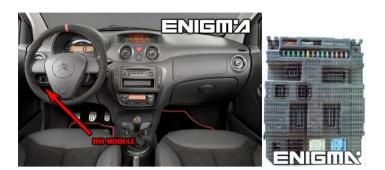

#### ENIGMA USER MANUAL

## **CITROEN C2 BSI FROM 2005**

#### **BSI AND LOCATION:**



# REQUIRED CABLE(s): C7



#### **FOLLOW THIS INSTRUCTION STEP BY STEP:**

- 1. Remove the BSI module and open it carefully.
- 2. Solder cable C7 to the points on board as shown on PHOTO1.
- 3. Make sure that the connection you made is secure.
- 4. Use the EDITOR or READ EEP to save memory backup data.
- 5. Press the READ KM button and check if the value shown on the screen is correct.
- 6. Now you can use the CHANGE KM function.



PHOTO 1: Solder C7 cables according to the colors like shown on the photo above.



#### ENIGMA USER MANUAL

# **CITROEN C2 BSI FROM 2005**

## **LEGAL DISCLAIMER:**

DIAGCAR ELECTRONICS S.L. does not take any legal responsibility of illegal use of any information stored in this document. Copying, distributing or taking any action in reliance with the content