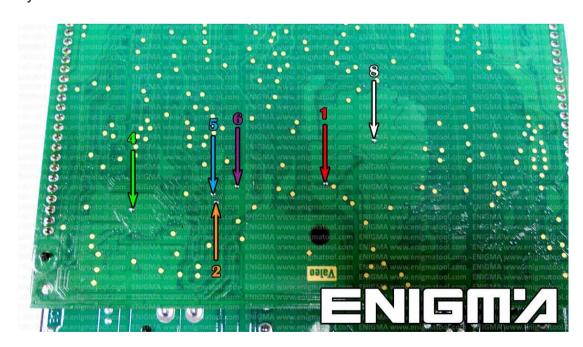

#### **FOLLOW THIS INSTRUCTION STEP BY STEP:**

- 1. Remove the BSI module and open it carefully.
- 2. Solder cable C7 to the points on board as shown on PHOTO1.
- 3. Make sure that the connection you made is secure.
- 4. Use the EDITOR or READ EEP to save memory backup data.
- 5. Press the READ KM button and check if the value shown on the screen is correct.
- 6. Now you can use the CHANGE KM function.

PHOTO 1: Solder C7 cables according to the colors like shown on the photo above.