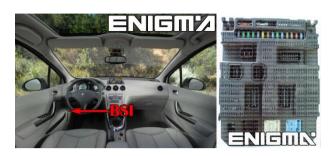

#### ENIGMA USER MANUAL

## **CITROEN C4 BSI V2**

### **BSI AND LOCATION:**



# REQUIRED CABLE(s): C7



#### **FOLLOW THIS INSTRUCTION STEP BY STEP:**

- 1. Remove the BSI module and open it carefully.
- 2. Solder cable C7 to the points on board as shown on PHOTO1.
- 3. Make sure that the connection you made is secure.
- 4. Use the EDITOR or READ EEP to save memory backup data.
- 5. Press the READ KM button and check if the value shown on the screen is correct.
- 6. Now you can use the CHANGE KM function.



PHOTO 1: Solder C7 cables according to the colors like shown on the photo above.



#### ENIGMA USER MANUAL

## **CITROEN C4 BSI V2**

## **LEGAL DISCLAIMER:**

DIAGCAR ELECTRONICS S.L. does not take any legal responsibility of illegal use of any information stored in this document. Copying, distributing or taking any action in reliance with the content of th