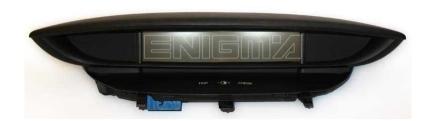

#### ENIGMA USER MANUAL

## **CITROEN C4 DASH 93C46**

### **DASHBOARD PHOTO:**

# REQUIRED CABLE(s): C4





#### **FOLLOW THIS INSTRUCTION STEP BY STEP:**

- 1. Remove the dashboard and open it carefully.
- 2. Locate the 93C46 EEPROM memory.
- 3. Look at PHOTO1 to find correct position of PIN1.
- 4. Connect the EEPROM memory using C4 cable.
- 5. Make sure that you connected the C4 clip correctly.
- 6. Press the READ EEP button and save EEPROM memory backup data.
- 7. Press the READ KM button and check if the value shown on the screen is correct.
- 8. Now you can use the CHANGE KM function.



**PHOTO 1:** Connect cable C4 to the EEPROM memory according to the picture above.



#### ENIGMA USER MANUAL

## **CITROEN C4 DASH 93C46**

## **LEGAL DISCLAIMER:**

DIAGCAR ELECTRONICS S.L. does not take any legal responsibility of illegal use of any information stored in this document. Copying, distr