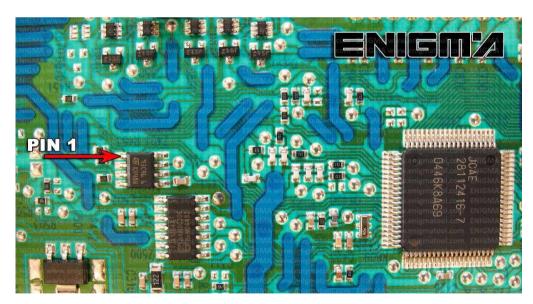

**PHOTO 1:** Connect cable C4 to the EEPROM memory according to the picture above.