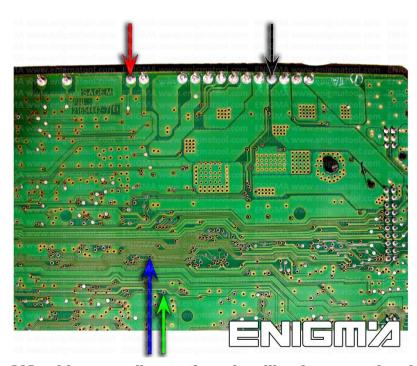

PHOTO 1: Solder C12 cables according to the colors like shown on the photo above.