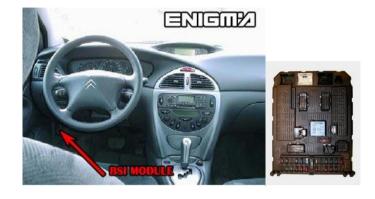

#### ENIGMA USER MANUAL

## **CITROEN C5 BSI TO 2004**

### **BSI AND LOCATION:**







### **FOLLOW THIS INSTRUCTION STEP BY STEP:**

- 1. Remove the BSI module and open it carefully.
- 2. Solder cable C12 to the points on board as shown on PHOTO1.
- 3. Make sure that the connection you made is secure.
- 4. Use the EDITOR to save memory backup data.
- 5. Press the READ KM button and check if the value shown on the screen is correct.
- 6. Now you can use the CHANGE KM function.



PHOTO 1: Solder C12 cables according to the colors like shown on the photo above.



#### ENIGMA USER MANUAL

# **CITROEN C5 BSI TO 2004**

## **LEGAL DISCLAIMER:**

DIAGCAR ELECTRONICS S.L. does not take any legal responsibility of illegal use of any information stored in this document. Copying, distributing or taking any action in reliance with the content of this information is strictly prohi