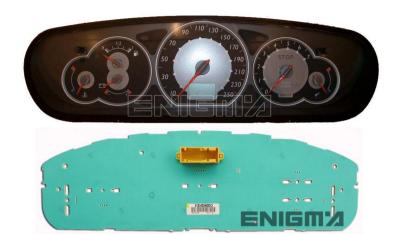

ENIGMA USER MANUAL

## **CITROEN C5 DASH FROM 2005**

### **DASHBOARD PHOTO:**

# REQUIRED CABLE(s): C12





#### **FOLLOW THIS INSTRUCTION STEP BY STEP:**

- 1. Remove the dashboard and open it carefully.
- 2. Be very careful with indicators while disarming the dash.
- 3. Solder C12 cables like shown on PHOTO1.
- 4. Make sure that the connection you made is secure.
- 5. Use EDITOR to save memory backup data.
- 6. Press the READ KM button and check if the value shown on the screen is correct.
- 7. Now you can use the CHANGE KM function.



**PHOTO 1:** Solder C12 cables according to the picture above.



#### ENIGMA USER MANUAL

## **CITROEN C5 DASH FROM 2005**

## **LEGAL DISCLAIMER:**

DIAGCAR ELECTRONICS S.L. does not take any legal responsibility of illegal use of any information stored in this document. Copying, distributing or taking any action in reliance with the content of this infor