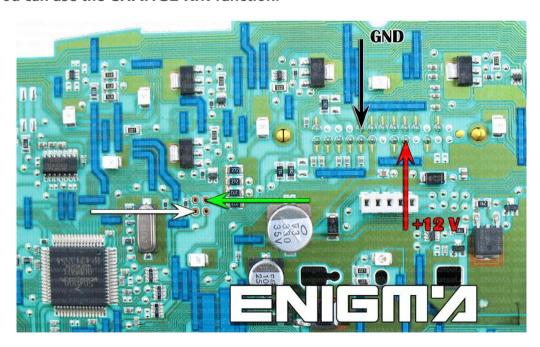

ENIGMA USER MANUAL

## **CITROEN C5 DASH FROM 2005**

### **DASHBOARD PHOTO:**

# REQUIRED CABLE(s): C12





#### **FOLLOW THIS INSTRUCTION STEP BY STEP:**

- 1. Remove the dashboard and open it carefully.
- 2. Be very careful with indicators while disarming the dash.
- 3. Solder C12 cables like shown on PHOTO1.
- 4. Make sure that the connection you made is secure.
- 5. Use EDITOR to save memory backup data.
- 6. Press the READ KM button and check if the value shown on the screen is correct.
- 7. Now you can use the CHANGE KM function.



**PHOTO 1:** Solder C12 cables according to the picture above.



#### ENIGMA USER MANUAL

## **CITROEN C5 DASH FROM 2005**

## **LEGAL DISCLAIMER:**

DIAGCAR ELECTRONICS S.L. does not take any legal responsibility of illegal use of any information stored in this document. Copying, distributing or taking any action in reliance with the content of this information is strictly prohibited.