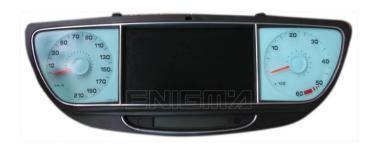

ENIGMA USER MANUAL

### **CITROEN C8 DASH WITH NAVI 25020**

#### **DASHBOARD PHOTO:**

# REQUIRED CABLE(s): C4





#### **FOLLOW THIS INSTRUCTION STEP BY STEP:**

- 1. Remove the dashboard and open it carefully.
- 2. Locate the 25020 EEPROM memory.
- 3. Look at PHOTO1 to find correct position of PIN1.
- 4. Connect the EEPROM memory using C4 cable.
- 5. Make sure that you connected the C4 clip correctly.
- 6. Press the READ EEP button and save EEPROM memory backup data.
- 7. Press the READ KM button and check if the value shown on the screen is correct.
- 8. Now you can use the CHANGE KM function.



**PHOTO 1:** Connect cable C4 to the EEPROM memory according to the picture above.



ENIGMA USER MANUAL

# **CITROEN C8 DASH WITH NAVI 25020**

## **LEGAL DISCLAIMER:**

DIAGCAR ELECTRONICS S.L. does not take any legal responsibility of illegal use of any information stored in this document. Copying, d