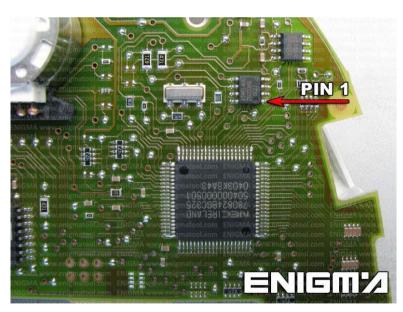

#### **FOLLOW THIS INSTRUCTION STEP BY STEP:**

- 1. Remove the dashboard and open it carefully.
- 2. Locate the 25020 EEPROM memory.
- 3. Look at PHOTO1 to find correct position of PIN1.
- 4. Connect the EEPROM memory using C4 cable.
- 5. Make sure that you connected the C4 clip correctly.
- 6. Press the READ EEP button and save EEPROM memory backup data.
- 7. Press the READ KM button and check if the value shown on the screen is correct.
- 8. Now you can use the CHANGE KM function.

**PHOTO 1:** Connect cable C4 to the EEPROM memory according to the picture above.

ENIGMA USER MANUAL