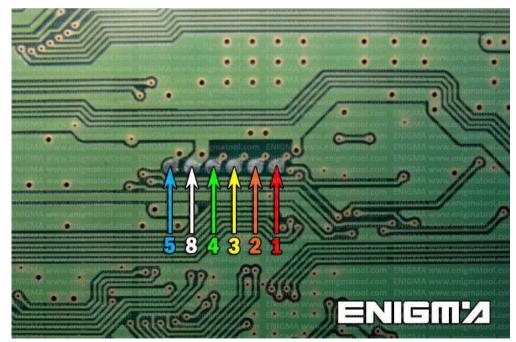

**PHOTO 1:** Solder cables according to the colors like shown on the photo above.