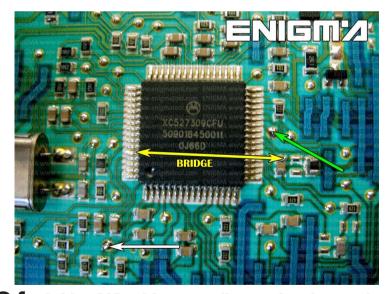

**PHOTO 1:** Solder C12 cables according to the picture above.

ENIGMA USER MANUAL