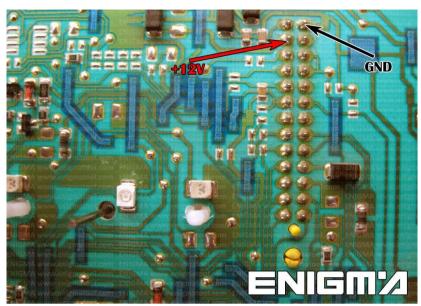

### ENIGMA USER MANUAL

## **CITROEN JUMPY TO 2006**

### **DASHBOARD PHOTO:**

# REQUIRED CABLE(s): C12





### **FOLLOW THIS INSTRUCTION STEP BY STEP:**

- 1. Remove the dashboard and open it carefully.
- 2. Be very careful with indicators while disarming the dash.
- 3. Solder C12 cables like shown on PHOTO1.
- 4. See power lead connection on PHOTO2.
- Make sure that the connection you made is secure.
  Remember to make BRIDGE between points shown on PHOTO1.
- 6. Use EDITOR to save memory backup data.
- 7. Press the READ KM button and check if the value shown on the screen is correct.
- 8. Now you can use the CHANGE KM function.



**PHOTO 1:** Solder C12 cables according to the picture above.



ENIGMA USER MANUAL

# **CITROEN JUMPY TO 2006**



**PHOTO 2:** Power lead connection.

### **LEGAL DISCLAIMER:**

DIAGCAR ELECTRONICS S.L. does not take any legal responsibility of illegal use of any information stored in this document. Copying, distributing or taking any action in reliance with the content of this information is strictly prohibited.