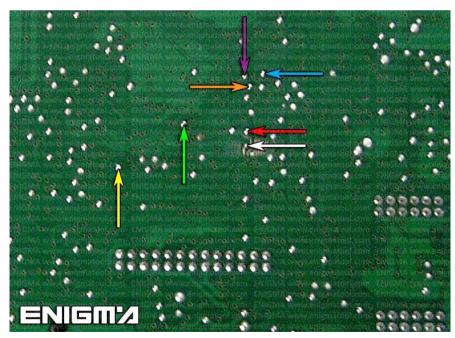

#### **FOLLOW THIS INSTRUCTION STEP BY STEP:**

- 1. Remove the BSI module and open it carefully.
- 2. Solder cable C7 to the points on board as shown on PHOTO1.
- 3. Make sure that the connection you made is secure.
- 4. Use the EDITOR or READ EEP to save memory backup data.
- 5. Press the READ KM button and check if the value shown on the screen is correct.
- 6. Now you can use the CHANGE KM function.

PHOTO 1: Solder C7 cables according to the colors like shown on the photo above.