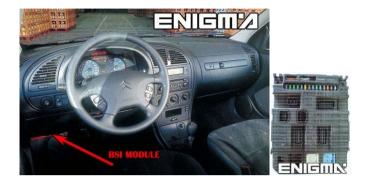

#### ENIGMA USER MANUAL

## **CITROEN XSARA BSI FROM 2002**

### **BSI AND LOCATION:**



# REQUIRED CABLE(s): C7



#### **FOLLOW THIS INSTRUCTION STEP BY STEP:**

- 1. Remove the BSI module and open it carefully.
- 2. Solder cable C7 to the points on board as shown on PHOTO1.
- 3. Make sure that the connection you made is secure.
- 4. Use the EDITOR or READ EEP to save memory backup data.
- 5. Press the READ KM button and check if the value shown on the screen is correct.
- 6. Now you can use the CHANGE KM function.



PHOTO 1: Solder C7 cables according to the colors like shown on the photo above.



#### ENIGMA USER MANUAL

## **CITROEN XSARA BSI FROM 2002**

## **LEGAL DISCLAIMER:**

DIAGCAR ELECTRONICS S.L. does not take any legal responsibility of illegal use of any information stored in this document. Copying, distributing or taking any action in reliance with the con