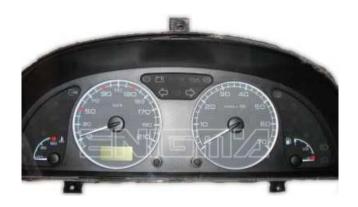

ENIGMA USER MANUAL

## **CITROEN XSARA DASH FROM 2002**

#### **DASHBOARD PHOTO:**

# REQUIRED CABLE(s): C4





#### **FOLLOW THIS INSTRUCTION STEP BY STEP:**

- 1. Remove the dashboard and open it carefully.
- 2. Locate the EEPROM memory.
- 3. Look at PHOTO1 to find correct position of PIN1.
- 4. Connect the EEPROM memory using C4 cable.
- 5. Make sure that you connected the C4 clip correctly.
- 6. Press the READ EEP button and save EEPROM memory backup data.
- 7. Press the READ KM button and check if the value shown on the screen is correct.
- 8. Now you can use the CHANGE KM function.



**PHOTO 1:** Connect cable C4 to the EEPROM memory according to the picture above.



#### ENIGMA USER MANUAL

## **CITROEN XSARA DASH FROM 2002**

### **LEGAL DISCLAIMER:**

DIAGCAR ELECTRONICS S.L. does not take any legal responsibility of illegal use of any information stored in this document. Copying, dis