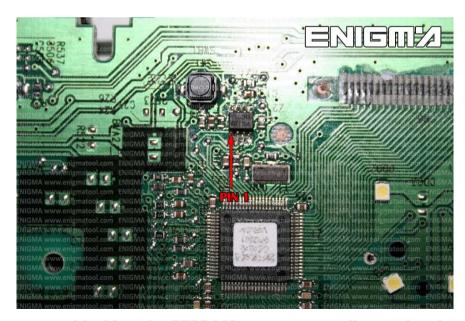

**PHOTO 1:** Connect cable C4 to the EEPROM memory according to the picture above.