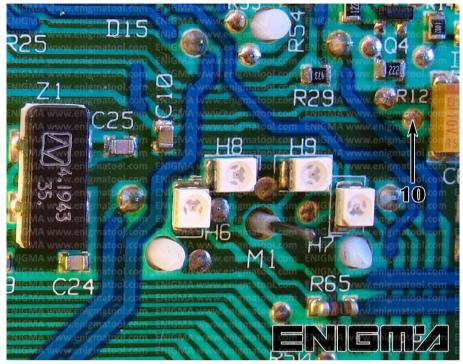

## DACIA SOLENZA NEC

PHOTO 2: Solder C13 cables according to the colors shown on the picture above.