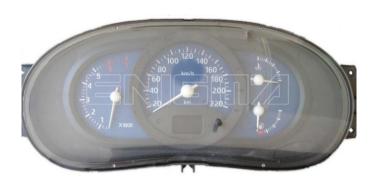

#### ENIGMA USER MANUAL

# DACIA SOLENZA NEC

### **DASHBOARD PHOTO:**



### REQUIRED CABLE(s): C13 + A1



#### **FOLLOW THIS INSTRUCTION STEP BY STEP:**

- 1. Remove the dashboard and open it carefully.
- 2. Remove the back side and nails of the dash to get to the main board.
- 3. First solder cables as shown on PHOTO 1.
- 4. Second solder cables as shown on PHOTO2.

  Make sure that the connection you made is secure.
- 5. Before changing anything use EDITOR to save memory backup data.
- 6. Press the READ KM button and check if the value shown on the screen is correct.
- 7. Now you can use the CHANGE KM function.



PHOTO 1: Solder C13 cables according to the colors shown on the picture above.



ENIGMA USER MANUAL

## DACIA SOLENZA NEC



PHOTO 2: Solder C13 cables according to the colors shown on the picture above.

## **LEGAL DISCLAIMER:**

DIAGCAR ELECT