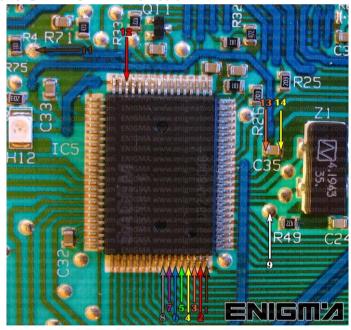

PHOTO 1: Solder C13 cables according to the colors shown on the picture above.

ENIGMA USER MANUAL