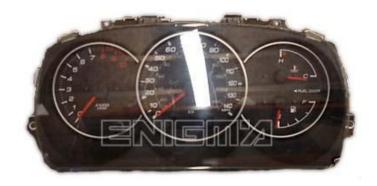

#### ENIGMA USER MANUAL

## DAIHATSU COPEN

#### **DASHBOARD PHOTO:**

# REQUIRED CABLE(s): C7





#### **FOLLOW THIS INSTRUCTION STEP BY STEP:**

- 1. Remove the dashboard and open it carefully.
- 2. Remove the back side of the dash to get to the main board and identify it.
- 3. Solder cable C7 to the points on the back of the mainboard as shown on PHOTO1.
- 4. Make sure that the connection you made is secure.
- 5. Use the EDITOR to save memory backup data.
- 6. Press the READ KM button and check if the value shown on the screen is correct.
- 7. Now you can use the CHANGE KM function.



**PHOTO 1:** Solder cable C7 to points according to the picture above.



#### ENIGMA USER MANUAL

## **DAIHATSU COPEN**

## **LEGAL DISCLAIMER:**

DIAGCAR ELECTRONICS S.L. does not take any legal responsibility of illegal use of any information stored in this document. Copying, distributing or tak