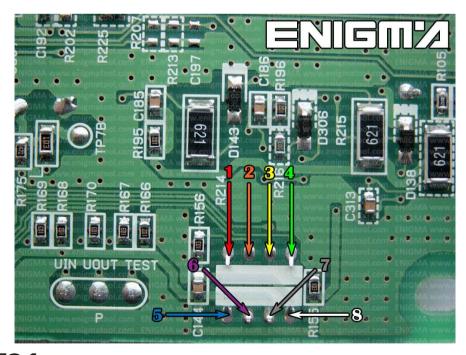

#### ENIGMA USER MANUAL

## DAIHATSU COPEN

#### **DASHBOARD PHOTO:**

# REQUIRED CABLE(s): C7





#### **FOLLOW THIS INSTRUCTION STEP BY STEP:**

- 1. Remove the dashboard and open it carefully.
- 2. Remove the back side of the dash to get to the main board and identify it.
- 3. Solder cable C7 to the points on the back of the mainboard as shown on PHOTO1.
- 4. Make sure that the connection you made is secure.
- 5. Use the EDITOR to save memory backup data.
- 6. Press the READ KM button and check if the value shown on the screen is correct.
- 7. Now you can use the CHANGE KM function.



**PHOTO 1:** Solder cable C7 to points according to the picture above.



#### ENIGMA USER MANUAL

## **DAIHATSU COPEN**

## **LEGAL DISCLAIMER:**

DIAGCAR ELECTRONICS S.L. does not take any legal responsibility of illegal use of any information stored in this document. Copying, distributing or taking any action in reliance with the content of this information is strictly prohibited.