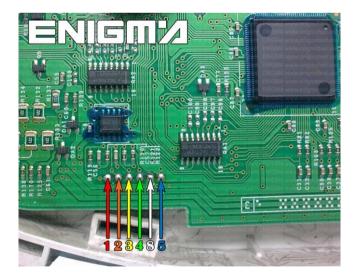

## FOLLOW THIS INSTRUCTION STEP BY STEP:

- 1. Remove the dashboard and open it carefully.
- 2. Remove the back side of the dash to get to the main board and identify it.
- 3. Solder cable C7 to the points on the back of the dash mainboard as shown on **PHOTO1.**
- 4. Make sure that the connection you made is secure.
- 5. Use the EDITOR to save memory backup data.
- 6. Press the READ KM button and check if the value shown on the screen is correct.
- 7. Now you can use the CHANGE KM function.

**PHOTO 1:** Solder cables according to the colors like shown on the photo above.

Call 0034 983 359 787 or visit <u>www.enigmatool.com</u> DIAGCAR ELECTRONICS S.L. Ebanistería LA, 47610 Zaratán, Spain

FOR MORE INFORMATION