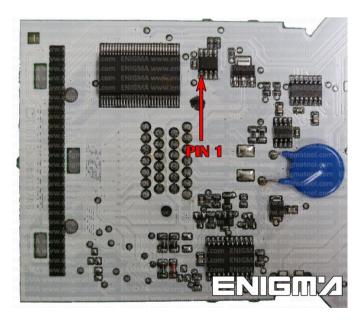

#### **FOLLOW THIS INSTRUCTION STEP BY STEP:**

- 1. Remove the dashboard and open it carefully.
- 2. Locate the EEPROM memory.
- 3. Look at photo below to find correct position of PIN1.
- 4. Connect the EEPROM memory using C4 cable.
- 5. Make sure that you connected the C4 clip correctly.
- 6. Press the READ EEP button and save EEPROM memory backup data.
- 7. Press the READ KM button and check if the value shown on the screen is correct.
- 8. Now you can use the CHANGE KM function.

**PHOTO 1:** Connect cable C4 to the EEPROM memory according to the picture above.