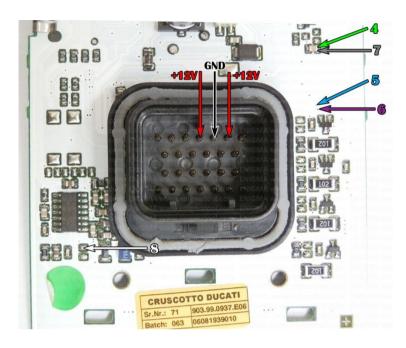

#### ENIGMA USER MANUAL

## **DUCATI 999**

### **DASHBOARD PHOTO:**

# REQUIRED CABLE(s): C4





#### **FOLLOW THIS INSTRUCTION STEP BY STEP:**

- 1. Remove the dashboard and open it carefully.
- 2. Locate the EEPROM memory.
- 3. Look at photo below to find correct position of PIN1.
- 4. Connect the EEPROM memory using C4 cable.
- 5. Make sure that you connected the C4 clip correctly.
- 6. Press the READ EEP button and save EEPROM memory backup data.
- 7. Press the READ KM button and check if the value shown on the screen is correct.
- 8. Now you can use the CHANGE KM function.



**PHOTO 1:** Connect cable C4 to the EEPROM memory according to the picture above.



#### ENIGMA USER MANUAL

## **DUCATI 999**



**PHOTO 2:** Power supply to check old or new data value.

## **LEGAL DISCLAIMER:**

DIAGCAR ELECTRONICS S.L. does not take any legal responsibility of illegal use of any information stored in this document. Copying, distributing or taking any action in reliance with the content of this information is strictly prohibited.