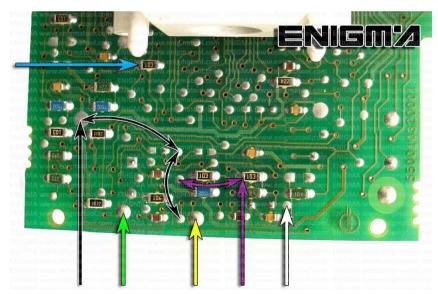

#### ENIGMA USER MANUAL

## FIAT BRAVA @28

#### **DASHBOARD PHOTO:**

# REQUIRED CABLE(s): C11





#### **FOLLOW THIS INSTRUCTION STEP BY STEP:**

- 1. Remove the dashboard and open it carefully.
- 2. Remove the back side of the dash to get to the main board.
- 3. Solder C11 cables as shown on PHOTO 1.
- 4. Make sure that the connection you made is secure.
- 5. Use EDITOR to save memory backup data.
- 6. Press the READ KM button and check if the value shown on the screen is correct.
- 7. Now you can use the CHANGE KM function.



PHOTO 1: Solder cables according to the colors like shown on the photos above.



#### ENIGMA USER MANUAL

## FIAT BRAVA @28

### **LEGAL DISCLAIMER:**

DIAGCAR ELECTRONICS S.L. does not take any legal responsibility of illegal use of any information stored in this document. Copying, distributing or taking any action in reliance with the content of this information is strictly prohibited.