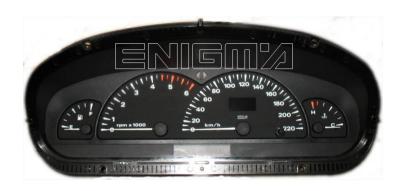

#### ENIGMA USER MANUAL

## FIAT BRAVA @28

#### **DASHBOARD PHOTO:**

# REQUIRED CABLE(s): C11





#### **FOLLOW THIS INSTRUCTION STEP BY STEP:**

- 1. Remove the dashboard and open it carefully.
- 2. Remove the back side of the dash to get to the main board.
- 3. Solder C11 cables as shown on PHOTO 1.
- 4. Make sure that the connection you made is secure.
- 5. Use EDITOR to save memory backup data.
- 6. Press the READ KM button and check if the value shown on the screen is correct.
- 7. Now you can use the CHANGE KM function.



PHOTO 1: Solder cables according to the colors like shown on the photos above.



#### ENIGMA USER MANUAL

## FIAT BRAVA @28

### **LEGAL DISCLAIMER:**

DIAGCAR ELECTRONICS S.L. does not take any legal responsibility of illegal use of any information stored in this document. Copying, distributing or taking any action in reliance with the content of this inf