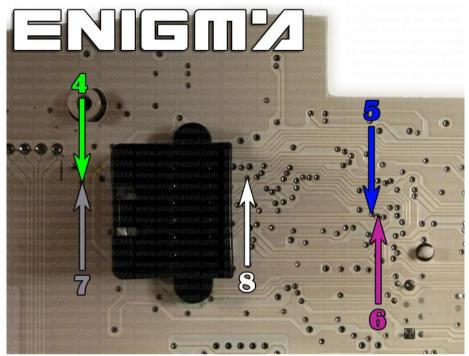

## **GILERA NEXUS 500 2005 24C02**

**PHOTO 2:** Solder C7 cables according to the picture above.