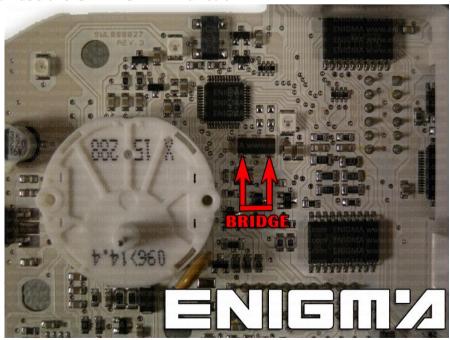

PHOTO 1: Make BRIDGE on processors quartz according to the picture above.

ENIGMA USER MANUAL