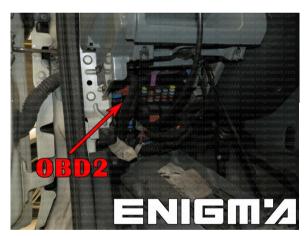

### **FOLLOW THIS INSTRUCTION STEP BY STEP:**

- 1. Locate the OBD2 connector.
- 2. Connect cable C1 with A9 adapter as show on PHOTO1.
- 3. Check the version and producer of the dash.
- 4. Select and run the correct program.