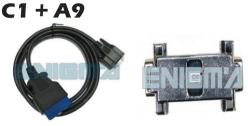

# REQUIRED CABLE(s):

PHOTO 1: Connect cable C1+A9 as shown on the picture above.