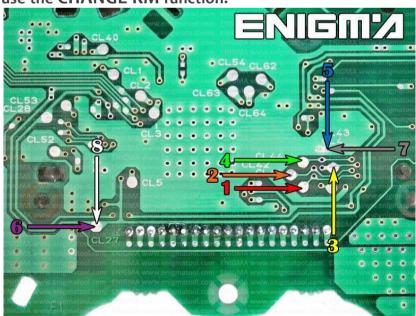

### **FOLLOW THIS INSTRUCTION STEP BY STEP:**

- 1. Remove the dashboard and open it carefully.
- 2. Locate the EEPROM memory.
- 3. Look at PHOTO1 to find correct position of PIN1.
- 4. Solder C7 cable like shown on PHOTO1.
- 5. Make sure that you connected the C7 cable correctly.
- 6. Press the READ EEP button and save EEPROM memory backup data.
- 7. Press the READ KM button and check if the value shown on the screen is correct.
- 8. Now you can use the CHANGE KM function.

**PHOTO 1:** Solder C7 cable according to the picture above.