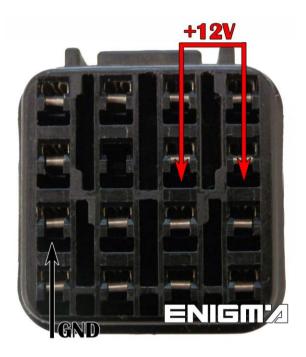

#### ENIGMA USER MANUAL

# KAWASAKI VN1600 C56

## **DASHBOARD PHOTO:**

# REQUIRED CABLE(s): C7





### **FOLLOW THIS INSTRUCTION STEP BY STEP:**

- 1. Remove the dashboard and open it carefully.
- 2. Locate the EEPROM memory.
- 3. Look at PHOTO1 to find correct position of PIN1.
- 4. Solder C7 cable like shown on PHOTO1.
- 5. Make sure that you connected the C7 cable correctly.
- 6. Press the READ EEP button and save EEPROM memory backup data.
- 7. Press the READ KM button and check if the value shown on the screen is correct.
- 8. Now you can use the CHANGE KM function.



**PHOTO 1:** Solder C7 cable according to the picture above.



#### ENIGMA USER MANUAL

## KAWASAKI VN1600 C56



**PHOTO 2:** Power connection.

## **LEGAL DISCLAIMER:**

DIAGCAR ELECTRONICS S.L. does not take any legal responsibility of illegal use of any information stored in this document. Copying, distributing or taking any action in reliance with the content of this information is strictly prohibited.