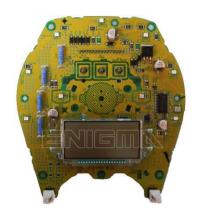

## **DASHBOARD PHOTO:**

### **FOLLOW THIS INSTRUCTION STEP BY STEP:**

- 1. Remove the dashboard and open it carefully.
- 2. Locate the EEPROM memory.
- 3. Look at PHOTO1 to find correct position of PIN1.
- 4. Solder C7 cable like shown on PHOTO1.
- 5. Make sure that you connected the C7 cable correctly.
- 6. Press the READ EEP button and save EEPROM memory backup data.
- 7. Press the READ KM button and check if the value shown on the screen is correct.
- 8. Now you can use the CHANGE KM function.