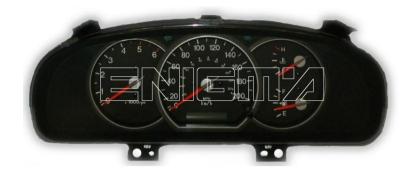

#### ENIGMA USER MANUAL

## **KIA CARNIVAL 93C46**

#### **DASHBOARD PHOTO:**

# REQUIRED CABLE(s): C7





#### **FOLLOW THIS INSTRUCTION STEP BY STEP:**

- 1. Remove the dashboard and open it carefully.
- 2. Remove the back side of the dash to get to the main board and identify it.
- 3. Solder cable C7 to the points on the back of the mainboard as shown on PHOTO1.
- 4. Make sure that the connection you made is secure.
- 5. Use the EDITOR to save memory backup data.
- 6. Press the READ KM button and check if the value shown on the screen is correct.
- 7. Now you can use the CHANGE KM function.



**PHOTO 1:** Solder C7 cables according to the colors like shown on the photo above.



#### ENIGMA USER MANUAL

## **KIA CARNIVAL 93C46**

### **LEGAL DISCLAIMER:**

DIAGCAR ELECTRONICS S.L. does not take any legal responsibility of illegal use of any information stored in this document. Copying,