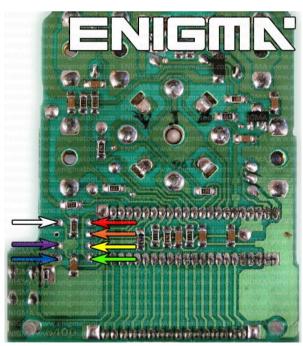

**PHOTO 1:** Solder C7 cables according to the colors like shown on the photo above.