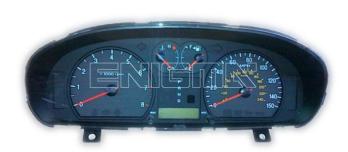

ENIGMA USER MANUAL

## KIA MAGNETIS NEC DASH DIAG

### **DASHBOARD PHOTO:**

# REQUIRED CABLE(s): C15





## **FOLLOW THIS INSTRUCTION STEP BY STEP:**

- 1. Remove dashboard from the car and look on back side for DASH connector.
- 2. Connect C15 cables according to colors as shown on PHOTO 1.
- 3. Make sure that the connection you made is secure.
- 4. Press the READ KM button and check if the value shown on the screen is correct.
- 5. Press the READ EEP button and save the memory backup data.
- 6. Now you can use the CHANGE KM function.



**PHOTO 1:** Connect cable C15 to the points as show on the picture above.



#### ENIGMA USER MANUAL

# KIA MAGNETIS NEC DASH DIAG

# **LEGAL DISCLAIMER:**

DIAGCAR ELECTRONICS S.L. does not take any legal responsibility of illegal use of any information stored in this document. Copying, distributing or taking any action in reliance with the content of