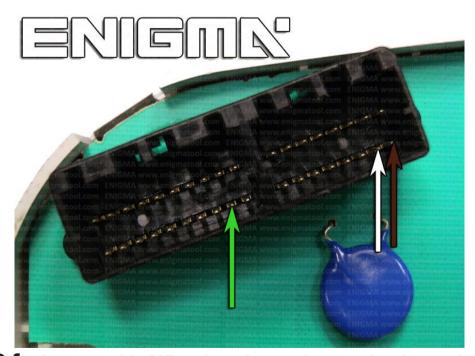

ENIGMA USER MANUAL

## KIA MAGNETIS NEC DASH DIAG

### **DASHBOARD PHOTO:**

# REQUIRED CABLE(s): C15





## **FOLLOW THIS INSTRUCTION STEP BY STEP:**

- 1. Remove dashboard from the car and look on back side for DASH connector.
- 2. Connect C15 cables according to colors as shown on PHOTO 1.
- 3. Make sure that the connection you made is secure.
- 4. Press the READ KM button and check if the value shown on the screen is correct.
- 5. Press the READ EEP button and save the memory backup data.
- 6. Now you can use the CHANGE KM function.



**PHOTO 1:** Connect cable C15 to the points as show on the picture above.



#### ENIGMA USER MANUAL

# KIA MAGNETIS NEC DASH DIAG

# **LEGAL DISCLAIMER:**

DIAGCAR ELECTRONICS S.L. does not take any legal responsibility of illegal use of any information stored in this document. Copying, distributing or taking any action in reliance with the content of this information is strictly prohibited.