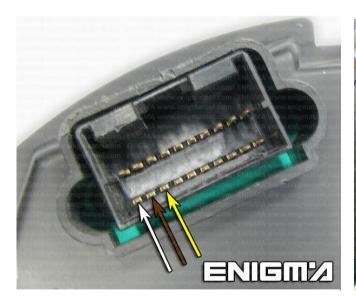

#### ENIGMA USER MANUAL

## KIA RIO NEC DASH DIAG

#### **DASHBOARD PHOTO:**

# REQUIRED CABLE(s): C15





#### **FOLLOW THIS INSTRUCTION STEP BY STEP:**

- 1. Remove dashboard from the car and look on back side for DASH connector.
- 2. Connect C15 cables according to colors as shown on PHOTO 1.
- 3. Make sure that the connection you made is secure.
- 4. Press the READ KM button and check if the value shown on the screen is correct.
- 5. Press the READ EEP button and save the memory backup data.
- 6. Now you can use the CHANGE KM function.





**PHOTO 1:** Connect cable C15 to the points as show on the picture above.



#### ENIGMA USER MANUAL

# KIA RIO NEC DASH DIAG

### **LEGAL DISCLAIMER:**

DIAGCAR ELECTRONICS S.L. does not take any legal responsibility of illegal use of any information stored in this document. Copying, distributing or taking any action in reliance with the content of this information is strictly prohibited.