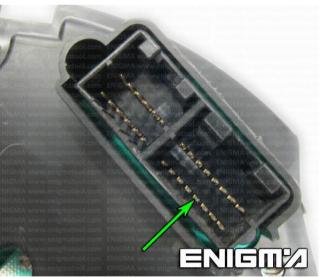

#### ENIGMA USER MANUAL

## KIA RIO NEC DASH DIAG

#### **DASHBOARD PHOTO:**

# REQUIRED CABLE(s): C15





#### **FOLLOW THIS INSTRUCTION STEP BY STEP:**

- 1. Remove dashboard from the car and look on back side for DASH connector.
- 2. Connect C15 cables according to colors as shown on PHOTO 1.
- 3. Make sure that the connection you made is secure.
- 4. Press the READ KM button and check if the value shown on the screen is correct.
- 5. Press the READ EEP button and save the memory backup data.
- 6. Now you can use the CHANGE KM function.





**PHOTO 1:** Connect cable C15 to the points as show on the picture above.



#### ENIGMA USER MANUAL

# KIA RIO NEC DASH DIAG

### **LEGAL DISCLAIMER:**

DIAGCAR ELECTRONICS S.L. does not take any legal responsibility of illegal use of any information stored in this document. Copying, distributing or taking any action in reliance with the content of this information is strictly prohibited.