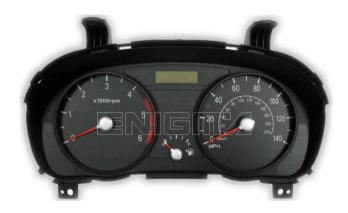

#### ENIGMA USER MANUAL

## KIA RIO NEC DASH DIAG

#### **DASHBOARD PHOTO:**

# REQUIRED CABLE(s): C15





#### **FOLLOW THIS INSTRUCTION STEP BY STEP:**

- 1. Remove dashboard from the car and look on back side for DASH connector.
- 2. Connect C15 cables according to colors as shown on PHOTO 1.
- 3. Make sure that the connection you made is secure.
- 4. Press the READ KM button and check if the value shown on the screen is correct.
- 5. Press the READ EEP button and save the memory backup data.
- 6. Now you can use the CHANGE KM function.





**PHOTO 1:** Connect cable C15 to the points as show on the picture above.



#### ENIGMA USER MANUAL

# KIA RIO NEC DASH DIAG

### **LEGAL DISCLAIMER:**

DIAGCAR ELECTRONICS S.L. does not take any legal responsibility of illegal use of any information stored in this document. Copying, distributing or taking any action in reliance with the content of