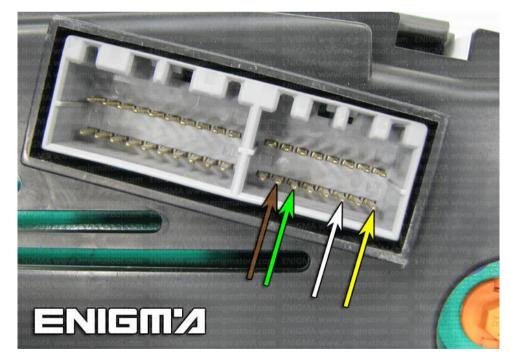

**PHOTO 1:** Connect cable C15 to the points as show on the picture above.

FOR MORE INFORMATION Call 0034 983 359 787 or visit <u>www.enigmatool.com</u> DIAGCAR ELECTRONICS S.L. Ebanistería 1A, 47610 Zaratán, Spain