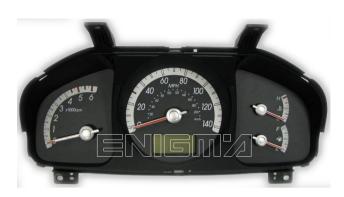

## KIA SPORTAGE 93C56 DASH DIAG

## **DASHBOARD PHOTO:**



REQUIRED CABLE(s): C15



## FOLLOW THIS INSTRUCTION STEP BY STEP:

- 1. Remove dashboard from the car and look on back side for DASH connector.
- 2. Connect C15 cables according to colors as shown on PHOTO 1.
- 3. Make sure that the connection you made is secure.
- 4. Press the READ KM button and check if the value shown on the screen is correct.
- 5. Press the READ EEP button and save the memory backup data.
- 6. Now you can use the CHANGE KM function.



**PHOTO 1:** Connect cable C15 to the points as show on the picture above.

FOR MORE INFORMATION Call 0034 983 359 787 or visit <u>www.enigmatool.com</u> DIAGCAR ELECTRONICS S.L. Ebanistería 1A, 47610 Zaratán, Spain





## **LEGAL DISCLAIMER:**

**DIAGCAR ELECTRONICS S.L. does not take any legal** responsibility of illegal use of any