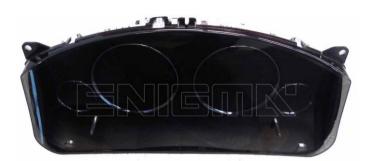

#### ENIGMA USER MANUAL

## **NISSAN PATHFINDER 2011**

#### **DASHBOARD PHOTO:**



# REQUIRED CABLE(s): C43



#### **FOLLOW THIS INSTRUCTION STEP BY STEP:**

- 1. Remove the dashboard and open it carefully.
- 2. Locate the dash diagnostic plug on the back of the dash.
- 3. Look at PHOTO1 to find correct position of the plug.
- 4. Connect using C43 cable.
- 5. Make sure that you connected C43 cable correctly.
- 6. Use the EDITOR to save memory backup data.
- 7. Press the READ KM button and check if the value shown on the screen is correct.
- 8. Now you can use the CHANGE KM function.



**PHOTO 1:** Connect cable C43 according to the picture above.



#### ENIGMA USER MANUAL

### **NISSAN PATHFINDER 2011**

## **LEGAL DISCLAIMER:**

DIAGCAR ELECTRONICS S.L. does not take any legal responsibility of illegal use of any information stored in this document. Copying, distri