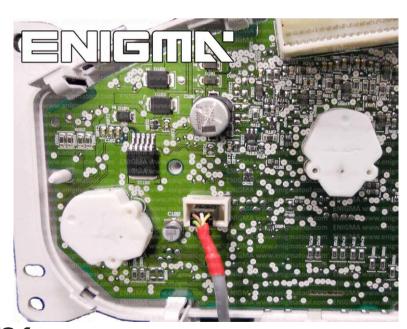

#### ENIGMA USER MANUAL

## **NISSAN PATHFINDER 2011**

#### **DASHBOARD PHOTO:**



# REQUIRED CABLE(s): C43



#### **FOLLOW THIS INSTRUCTION STEP BY STEP:**

- 1. Remove the dashboard and open it carefully.
- 2. Locate the dash diagnostic plug on the back of the dash.
- 3. Look at PHOTO1 to find correct position of the plug.
- 4. Connect using C43 cable.
- 5. Make sure that you connected C43 cable correctly.
- 6. Use the EDITOR to save memory backup data.
- 7. Press the READ KM button and check if the value shown on the screen is correct.
- 8. Now you can use the CHANGE KM function.



**PHOTO 1:** Connect cable C43 according to the picture above.



#### ENIGMA USER MANUAL

### **NISSAN PATHFINDER 2011**

## **LEGAL DISCLAIMER:**

DIAGCAR ELECTRONICS S.L. does not take any legal responsibility of illegal use of any information stored in this document. Copying, distributing or taking any action in reliance with the content of this information is strictly prohibited.