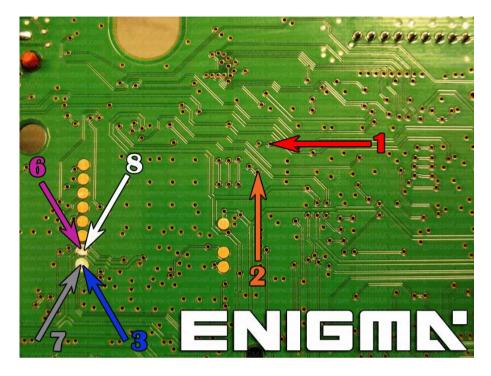

## ENIGMA USER MANUAL RENAULT ESPACE 93C66

#### **DASHBOARD PHOTO:**

# REQUIRED CABLE(s):





### FOLLOW THIS INSTRUCTION STEP BY STEP:

- 1. Remove the dashboard and open it carefully.
- 2. Look at PHOTO 1 & PHOTO2 and solder C7 cables according to the colors shown on the photos.
- 3. Make sure that the connection you made is secure.
- 4. Press the READ EEP button or use EDITOR to save memory backup data.
- 5. Press the READ KM button and check if the value shown on the screen is correct.
- 6. Now you can use the CHANGE KM function.



PHOTO 1: Solder C7 cables according to the picture above.

FOR MORE INFORMATION Call 0034 983 359 787 or visit <u>www.enigmatool.com</u> DIAGCAR ELECTRONICS S.L. Ebanistería LA, 47610 Zaratán, Spain ENIGMA USER MANUAL RENAULT ESPACE 93C66



PHOTO 2: Solder C7 cables according to the picture above.

## **LEGAL DISCLAIMER:**

**DIAGCAR ELECTRONICS S.L.** does not take any legal responsibility of illegal use of any information stored in this document. Copying, distributing or taking any action in reliance with the content of this information is strictly prohibited.

FOR MORE INFORMATION Call 0034 983 359 787 or visit <u>www.enigmatool.com</u> DIAGCAR ELECTRONICS S.L. Ebanistería 1A, 47610 Zaratán, Spain