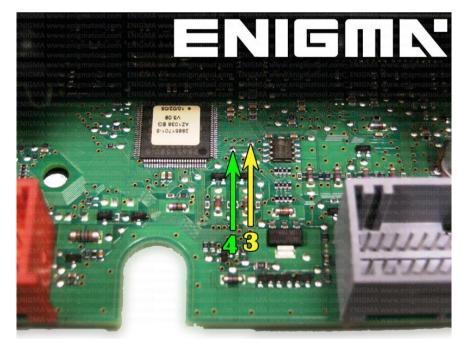

PHOTO 1: Solder C7 cables according to the picture above.

FOR MORE INFORMATION Call 0034 983 359 787 or visit <u>www.enigmatool.com</u> DIAGCAR ELECTRONICS S.L. Ebanistería LA, 47610 Zaratán, Spain ENIGMA USER MANUAL RENAULT ESPACE 93C66