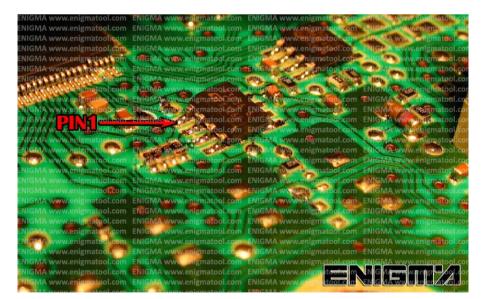

**PHOTO 1:** Connect cable C4 to the EEPROM memory according to the picture above.

ENIGMA USER MANUAL RENAULT SCENIC 93C56 V1

**PHOTO 2:** Solder C7 cables according to the picture above.

**PHOTO 3:** Solder C7 cables according to the picture above.