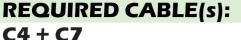

## FOLLOW THIS INSTRUCTION STEP BY STEP:

- 1. Remove the dashboard and open it carefully.
- 2. In this type of dash you can use C4 or C7 cable.
- 3. Look at PHOTO 1 to find correct position of PIN1 or look at PHOTO 2 & PHOTO3 and solder C7 cables according to the colors shown on the photos.
- 4. Make sure that the connection you made is secure.
- 5. Press the READ EEP button or use EDITOR to save memory backup data.
- 6. Press the READ KM button and check if the value shown on the screen is correct.
- 7. Now you can use the CHANGE KM function.