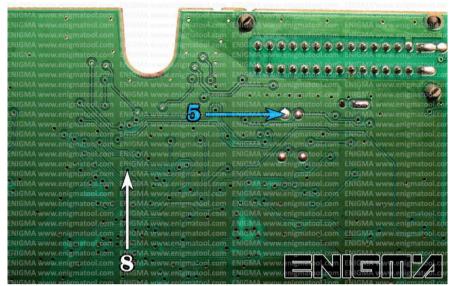

## FOLLOW THIS INSTRUCTION STEP BY STEP:

- 1. Remove the dashboard and open it carefully.
- 2. In this type of dash you can use C4 or C7 cable.
- 3. Look at PHOTO 1 to find correct position of PIN1 or look at PHOTO 2 & PHOTO3 and solder C7 cables according to the colors shown on the photos.
- 4. Make sure that the connection you made is secure.
- 5. Press the READ EEP button or use EDITOR to save memory backup data.
- 6. Press the READ KM button and check if the value shown on the screen is correct.
- 7. Now you can use the CHANGE KM function.

**PHOTO 1:** Connect cable C4 to the EEPROM memory according to the picture above.

ENIGMA USER MANUAL RENAULT SCENIC 93C56 V1

**PHOTO 2:** Solder C7 cables according to the picture above.

**PHOTO 3:** Solder C7 cables according to the picture above.