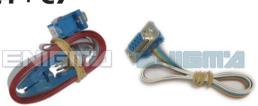

**PHOTO 1:** Connect cable C4 to the EEPROM memory according to the picture above.

ENIGMA USER MANUAL RENAULT SCENIC 93C56 V1

**PHOTO 2:** Solder C7 cables according to the picture above.

**PHOTO 3:** Solder C7 cables according to the picture above.