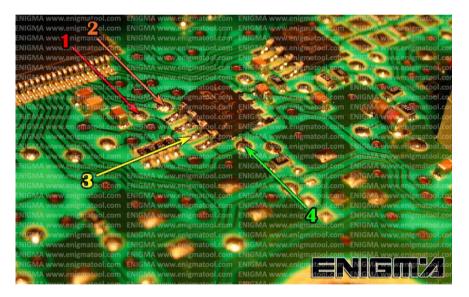

## FOLLOW THIS INSTRUCTION STEP BY STEP:

- 1. Remove the dashboard and open it carefully.
- 2. In this type of dash you can use C4 or C7 cable.
- 3. Look at PHOTO 1 to find correct position of PIN1 or look at PHOTO 2 & PHOTO3 and solder C7 cables according to the colors shown on the photos.
- 4. Make sure that the connection you made is secure.
- 5. Press the READ EEP button or use EDITOR to save memory backup data.
- 6. Press the READ KM button and check if the value shown on the screen is correct.
- 7. Now you can use the CHANGE KM function.

**PHOTO 1:** Connect cable C4 to the EEPROM memory according to the picture above.

ENIGMA USER MANUAL RENAULT SCENIC 93C56 V1

**PHOTO 2:** Solder C7 cables according to the picture above.

**PHOTO 3:** Solder C7 cables according to the picture above.