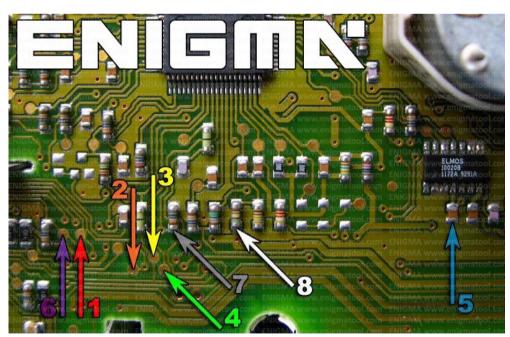

**PHOTO 1:** Solder cable C7 according to the colors like shown on the photo above.