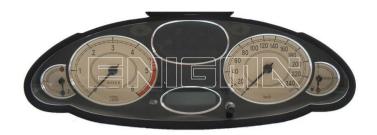

ENIGMA USER MANUAL

## **ROVER 75 NO COMPUTER 93S56**

#### **DASHBOARD PHOTO:**

# REQUIRED CABLE(s): C7





#### **FOLLOW THIS INSTRUCTION STEP BY STEP:**

- 1. Remove the dashboard and open it carefully.
- 2. Remove the back side of the dash to get to the main board and identify it.
- 3. Solder cable C7 as shown on PHOTO1.
- 4. Make sure that the connection you made is secure.
- 5. Press the READ EEP button and save EEPROM memory backup data.
- 6. Press the READ KM button and check if the value shown on the screen is correct.
- 7. Now you can use the CHANGE KM function.



**PHOTO 1:** Solder cable C7 according to the colors like shown on the photo above.



#### ENIGMA USER MANUAL

## **ROVER 75 NO COMPUTER 93S56**

## **LEGAL DISCLAIMER:**

DIAGCAR ELECTRONICS S.L. does not take any legal responsibility of illegal use of any information stored in this document. Copying, distributing or ta