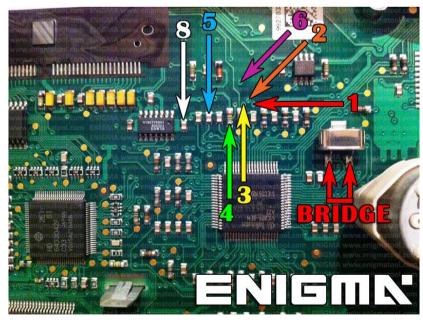

#### **FOLLOW THIS INSTRUCTION STEP BY STEP:**

- 1. Remove the dashboard and open it carefully.
- 2. Remove the back side of the dash to get to the main board and identify it.
- 3. Solder cable C7 as shown on PHOTO1.
  - ! Remember to make BRIDGE like shown on PHOTO1!
- 4. Make sure that the connection you made is secure.
- 5. Press the READ EEP button and save EEPROM memory backup data.
- 6. Press the READ KM button and check if the value shown on the screen is correct.
- 7. Now you can use the CHANGE KM function.

PHOTO 1: Solder cable C7 according to the colors like shown on the photo above.