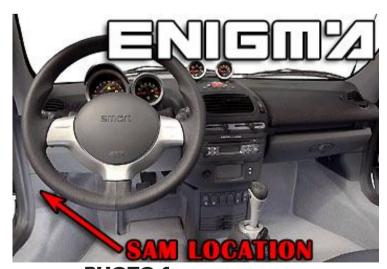

### **FOLLOW THIS INSTRUCTION STEP BY STEP:**

- 1. See PHOTO1 to find SAM location.
- 2. Remove the SAM module from the car and open it VERY CAREFULLY!
- Solder C12 cables to the points on board as shown on PHOTO2.
  Remember to REMOVE COMPONENT and put it back after the work is done.
- 4. Solder C12 cables to the points on board as shown on PHOTO3.
- 5. Make sure that the connection you made is secure.
- 6. Use EDITOR to save memory backup data.
- 7. Press the READ KM button and check if the value shown on the screen is correct.
- 8. Now you can use the CHANGE KM function.

**PHOTO 1: SAM location.** 