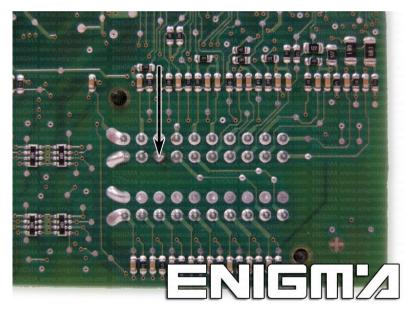

## SMART SAM-BSI HC9S12

PHOTO 2: Solder C12 cables according to the colors like shown on the photo above.

PHOTO 3: Solder C12 cable according to the color like shown on the photo above.