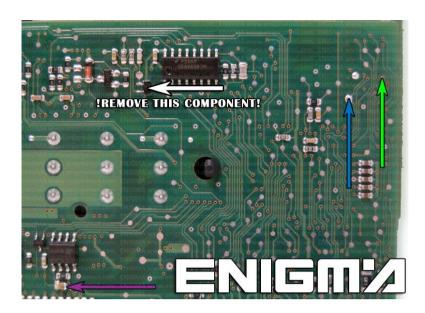

### **FOLLOW THIS INSTRUCTION STEP BY STEP:**

- 1. See PHOTO1 to find SAM location.
- 2. Remove the SAM module from the car and open it VERY CAREFULLY!
- Solder C12 cables to the points on board as shown on PHOTO2.
  Remember to REMOVE COMPONENT and put it back after the work is done.
- 4. Solder C12 cables to the points on board as shown on PHOTO3.
- 5. Make sure that the connection you made is secure.
- 6. Use EDITOR to save memory backup data.
- 7. Press the READ KM button and check if the value shown on the screen is correct.
- 8. Now you can use the CHANGE KM function.

## SMART SAM-BSI HC9S12

PHOTO 2: Solder C12 cables according to the colors like shown on the photo above.

PHOTO 3: Solder C12 cable according to the color like shown on the photo above.