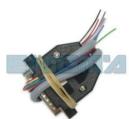

# REQUIRED CABLE(s): C12

### **FOLLOW THIS INSTRUCTION STEP BY STEP:**

- 1. See PHOTO1 to find SAM location.
- 2. Remove the SAM module from the car and open it VERY CAREFULLY!
- Solder C12 cables to the points on board as shown on PHOTO2.
  Remember to REMOVE COMPONENT and put it back after the work is done.
- 4. Solder C12 cables to the points on board as shown on PHOTO3.
- 5. Make sure that the connection you made is secure.
- 6. Use EDITOR to save memory backup data.
- 7. Press the READ KM button and check if the value shown on the screen is correct.
- 8. Now you can use the CHANGE KM function.

## SMART SAM-BSI HC9S12

PHOTO 2: Solder C12 cables according to the colors like shown on the photo above.

PHOTO 3: Solder C12 cable according to the color like shown on the photo above.