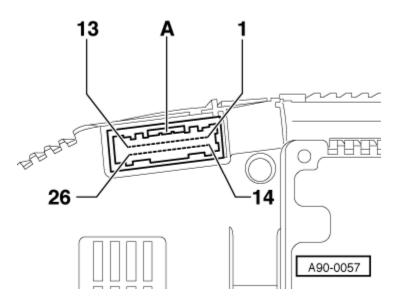

 $\rightarrow$  Multi-pin connector for basic functions, 26-pin, yellow -A

- 1 Tank sender signal
- 2 Tank sender earth
- 3 Door contact, driver's side
- 4 Ignition key terminal 86s
- 5 Hydraulic system/brake fluid level
- 6 Belt switch
- 7 Washer fluid level
- 8 Right-hand parking light
- 9 On-board computer, left rocker
- 10 On-board computer, right rocker
- 11 On-board computer reset
- 12 Temperature sender earth
- 13 Tank sender (reserve fuel contact)

- 14 Ambient temperature sensor/air conditioner •
- 15 Diesel (glow plug relay 16 (Buzzer "ON") •
- •
- 17 Temperature sender 18 Cooling water level 19 Brake light •
- •
- •
- 20 Reversing light/dipped beam •
- 21 Left-hand parking light 22 Fan, speed 3 •
- •
- 23 Oil temperature (earth) •
- 24 Oil temperature •
- •
- 25 Ambient temperature sensor earth 26 Air-conditioner compressor "OFF" •