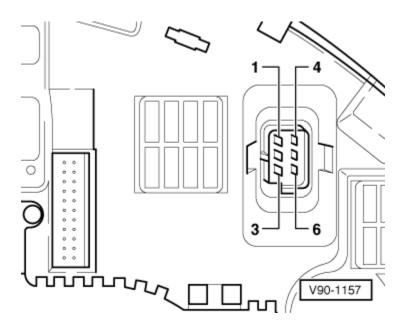

## Audi A8 1997-2002 Dash pinouts

- A Multi-pin connector for basic functions 26-pin, yellow
- B Multi-pin connector for basic functions 26-pin, red
- C Multi-pin connector for basic functions 26-pin, green
- D Multi-pin connector for power supply, 6-pin, white
- E Multi-pin connector for radio clock, 4-pin, white

• 1 - Radio clock signal

- 2 Radio clock 5V
- 3 Vacant
- 4 Radio clock earth