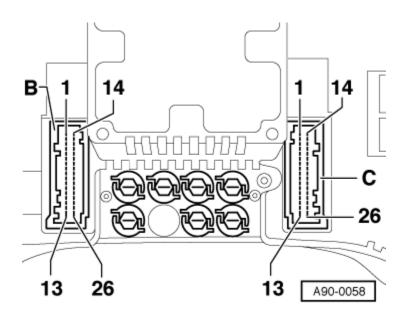

## Audi A8 1997-2002 Dash pinouts

- A Multi-pin connector for basic functions 26-pin, yellow
- B Multi-pin connector for basic functions 26-pin, red
- C Multi-pin connector for basic functions 26-pin, green
- D Multi-pin connector for power supply, 6-pin, white
- E Multi-pin connector for radio clock, 4-pin, white

 $\rightarrow$  Multi-pin connector for basic functions, 26-pin, yellow -A

- 1 Tank sender signal
- 2 Tank sender earth
- 3 Door contact, driver's side
- 4 Ignition key terminal 86s
- 5 Hydraulic system/brake fluid level
- 6 Belt switch
- 7 Washer fluid level
- 8 Right-hand parking light
- 9 On-board computer, left rocker
- 10 On-board computer, right rocker
- 11 On-board computer reset
- 12 Temperature sender earth
- 13 Tank sender (reserve fuel contact)

- 14 Ambient temperature sensor/air conditioner •
- 15 Diesel (glow plug relay 16 (Buzzer "ON") •
- •
- 17 Temperature sender 18 Cooling water level 19 Brake light •
- •
- •
- 20 Reversing light/dipped beam •
- 21 Left-hand parking light 22 Fan, speed 3 •
- •
- 23 Oil temperature (earth) •
- 24 Oil temperature •
- •
- 25 Ambient temperature sensor earth 26 Air-conditioner compressor "OFF" •

 $\rightarrow$  Multi-pin connector for basic functions 26-pin, red-B

- 1 Tailgate
- 2 Door contact, passenger's side
- 3 Door contact, rear left
- 4 Door contact, rear right
- 5 Tank level (for OBD II)
- 6 Vacant
- 7 Oil pressure 1.2 bar
- 8 Vacant
- 9 Gear indicator
- 10 Vacant
- 11 Auxiliary heater (radio input)
- 12 Hydraulic system pressure
- 13 Service life signal as of ABS system 5.3 vacant with ABS system 5.0

- 14 Navigation enable
- 15 Navigation clock
- 16 Navigation data
- 17 Summer/winter
- 18 Rev counter signal
- 19 Consumption signal
- 20 Auxiliary heater
- 21 Vacant
- 22 Speed signal (output 2)
- 23 Speed signal (output 1)
- 24 Speed signal (sender)
- 25 Brake pad
- 26 K wire

 $\rightarrow$  Multi-pin connector for basic functions 26-pin, green - C

- 1 Vacant
- 2 Vacant
- 3 Vacant
- 4 Vacant
- 5 Vacant
- 6 Airbag
- 7 ABS
- 8 Door lock (output)
- 9 Left turn signal
- 10 Vacant
- 11 Vacant
- 12 Vacant
- 13 Vacant

- 14 Vacant
- 15 TCS
- 16 OBD II
- 17 Trailer turn signal
- 18 CAT/diesel
- 19 Main beam
- 20 Parking brake and brake warning (for brake fluid pressure and level)
- 21 Charge indicator
- 22 Right turn signal
- 23 Vacant
- 24 Immobilizer
- 25 Airbag (active)
- 26 ABS (Sila)