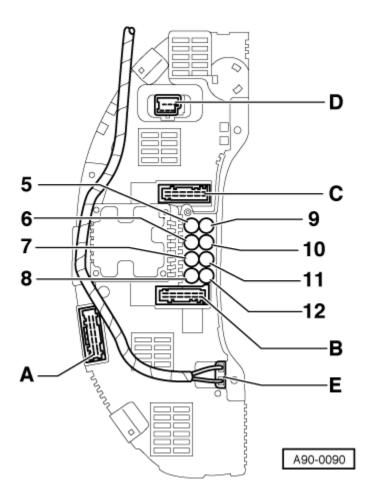

## Audi A8 1997-2002 Dash pinouts

- A Multi-pin connector for basic functions 26-pin, yellow
- B Multi-pin connector for basic functions 26-pin, red
- C Multi-pin connector for basic functions 26-pin, green
- D Multi-pin connector for power supply, 6-pin, white
- E Multi-pin connector for radio clock, 4-pin, white

 $\rightarrow$  Multi-pin connector for basic functions, 26-pin, yellow -A

- 1 Tank sender signal
- 2 Tank sender earth
- 3 Door contact, driver's side
- 4 Ignition key terminal 86s
- 5 Hydraulic system/brake fluid level
- 6 Belt switch
- 7 Washer fluid level
- 8 Right-hand parking light
- 9 On-board computer, left rocker
- 10 On-board computer, right rocker
- 11 On-board computer reset
- 12 Temperature sender earth
- 13 Tank sender (reserve fuel contact)

- 14 Ambient temperature sensor/air conditioner •
- 15 Diesel (glow plug relay 16 (Buzzer "ON") •
- •
- 17 Temperature sender 18 Cooling water level 19 Brake light •
- •
- •
- 20 Reversing light/dipped beam •
- 21 Left-hand parking light 22 Fan, speed 3 •
- •
- 23 Oil temperature (earth) •
- 24 Oil temperature •
- •
- 25 Ambient temperature sensor earth 26 Air-conditioner compressor "OFF" •

 $\rightarrow$  Multi-pin connector for basic functions 26-pin, red-B

- 1 Tailgate
- 2 Door contact, passenger's side
- 3 Door contact, rear left
- 4 Door contact, rear right
- 5 Tank level (for OBD II)
- 6 Vacant
- 7 Oil pressure 1.2 bar
- 8 Vacant
- 9 Gear indicator
- 10 Vacant
- 11 Auxiliary heater (radio input)
- 12 Hydraulic system pressure
- 13 Service life signal as of ABS system 5.3 vacant with ABS system 5.0

- 14 Navigation enable
- 15 Navigation clock
- 16 Navigation data
- 17 Summer/winter
- 18 Rev counter signal
- 19 Consumption signal
- 20 Auxiliary heater
- 21 Vacant
- 22 Speed signal (output 2)
- 23 Speed signal (output 1)
- 24 Speed signal (sender)
- 25 Brake pad
- 26 K wire

 $\rightarrow$  Multi-pin connector for basic functions 26-pin, green - C

- 1 Vacant
- 2 Vacant
- 3 Vacant
- 4 Vacant
- 5 Vacant
- 6 Airbag
- 7 ABS
- 8 Door lock (output)
- 9 Left turn signal
- 10 Vacant
- 11 Vacant
- 12 Vacant
- 13 Vacant

- 14 Vacant
- 15 TCS
- 16 OBD II
- 17 Trailer turn signal
- 18 CAT/diesel
- 19 Main beam
- 20 Parking brake and brake warning (for brake fluid pressure and level)
- 21 Charge indicator
- 22 Right turn signal
- 23 Vacant
- 24 Immobilizer
- 25 Airbag (active)
- 26 ABS (Sila)

 $\rightarrow$  Multi-pin connector for power supply, 6-pin, white - D

- 1 Terminal 30
- 2 Terminal 31
- 3 Lighting (3W)
- 4 Lighting, console (40W)
- 5 Terminal 58
- 6 Terminal 15

 $\rightarrow$  Multi-pin connector for radio clock, 4-pin, - E

• 1 - Radio clock signal

- 2 Radio clock 5V
- 3 Vacant
- 4 Radio clock earth