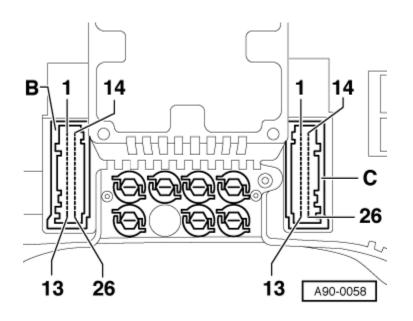

 $\rightarrow$  Multi-pin connector for basic functions 26-pin, red-B

- 1 Tailgate
- 2 Door contact, passenger's side
- 3 Door contact, rear left
- 4 Door contact, rear right
- 5 Tank level (for OBD II)
- 6 Vacant
- 7 Oil pressure 1.2 bar
- 8 Vacant
- 9 Gear indicator
- 10 Vacant
- 11 Auxiliary heater (radio input)
- 12 Hydraulic system pressure
- 13 Service life signal as of ABS system 5.3 vacant with ABS system 5.0

- 14 Navigation enable
- 15 Navigation clock
- 16 Navigation data
- 17 Summer/winter
- 18 Rev counter signal
- 19 Consumption signal
- 20 Auxiliary heater
- 21 Vacant
- 22 Speed signal (output 2)
- 23 Speed signal (output 1)
- 24 Speed signal (sender)
- 25 Brake pad
- 26 K wire

 $\rightarrow$  Multi-pin connector for basic functions 26-pin, green - C

- 1 Vacant
- 2 Vacant
- 3 Vacant
- 4 Vacant
- 5 Vacant
- 6 Airbag
- 7 ABS
- 8 Door lock (output)
- 9 Left turn signal
- 10 Vacant
- 11 Vacant
- 12 Vacant
- 13 Vacant

- 14 Vacant
- 15 TCS
- 16 OBD II
- 17 Trailer turn signal
- 18 CAT/diesel
- 19 Main beam
- 20 Parking brake and brake warning (for brake fluid pressure and level)
- 21 Charge indicator
- 22 Right turn signal
- 23 Vacant
- 24 Immobilizer
- 25 Airbag (active)
- 26 ABS (Sila)